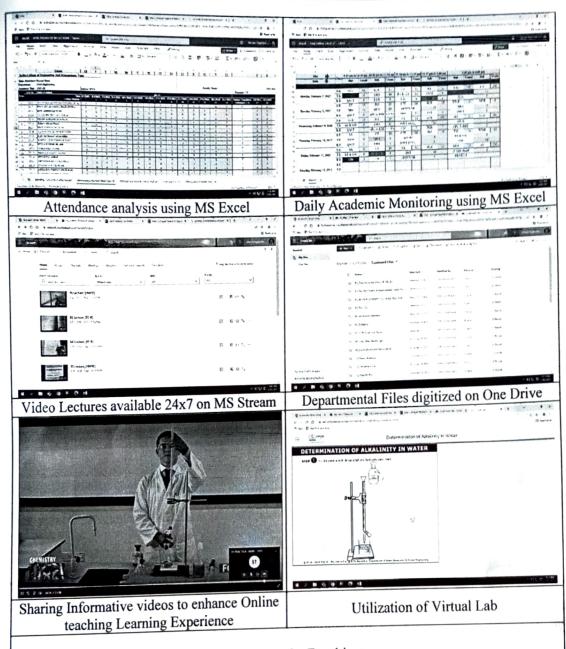

We the Department of Civil Engineering, utilize different ICT tools in teaching and learning process. We execute our lectures on Microsoft Teams platform in online mode, maintain daily attendance using Microsoft as well as Google forms and Microsoft Excel. We also monitor student's continuous progress through assignment allocation and assessment through Assignment Module in Microsoft Teams and giving back the feedback on the spot. For practicing lab experiments students use Virtual Labs Platform.