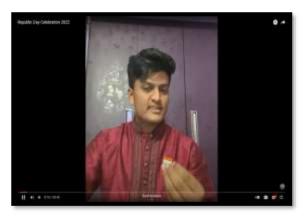

# Report On "Celebration of Republic Day"

Date: 26<sup>th</sup> January 2022

Venue: Online YouTube

Details of the event

The NSS,Student Council & cultural club of Indira college of Engineering and Management celebrated "**Republic Day**" by performing singing ,Dance and speech on patriotic. All the students and staff were enjoy event on YouTube .We have received recording of event and post on our YouTube channel. Event got 387 reviews.