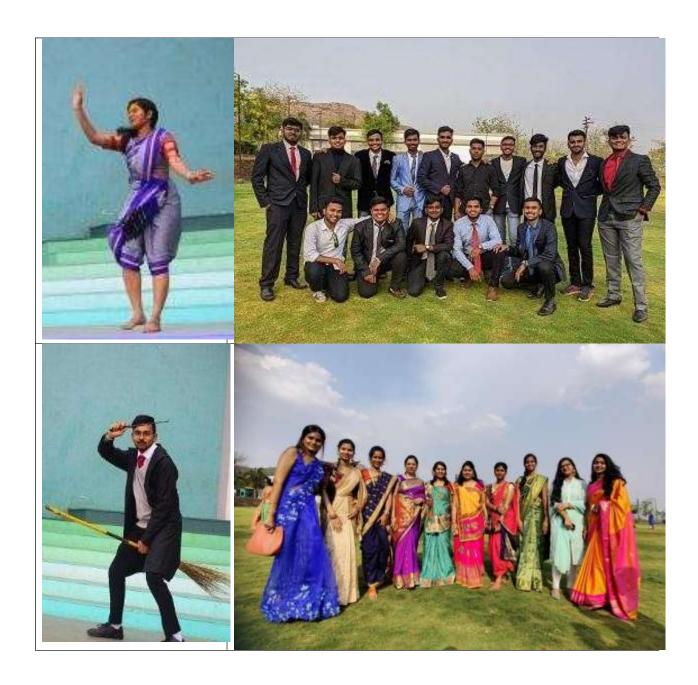

# Report on Cultural Days - Avishkar 2021-22

Cultural days was arranged from 18th of april to 22nd of April 2022. Students from all the streams have participatated enthusiastically. This event was scheduled as

18/4/22 Mismatch And Twining Day

19/4/22 Suit And Gown Day

20/4/22 Retro Day

21/4/22 Character Day

22/4/22 Traditional Day

Sehrahate\_

**Event Coordinator** 

**Prof. S S SHIRBHATE** 