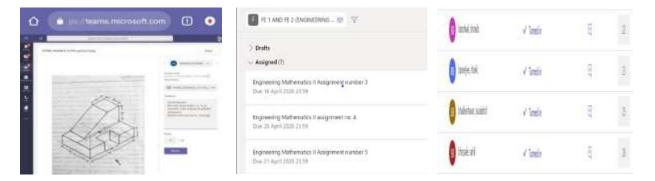

We the Department of MCA, utilize different ICT tools in teaching and learning process. We execute our lectures on Microsoft Teams platform in online mode, maintain daily attendance using Microsoft as well as Google forms and Microsoft Excel. We also monitor student's continuous progress through assignment allocation and assessment through Assignment Module in Microsoft Teams and giving back the feedback on the spot.