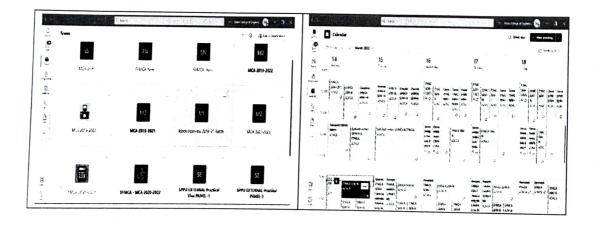

#### DEPARTMENT OF MCA

#### Report on Usage of ICT Tools

ICT tools are devices or objects used in information and communication technology e.g.:-computers, cell phones, cell phone towers, video conferencing software, radio, television, laptop etc. During this digital era it has become very evident that ICT tools can enhance teaching and learning process. ICT tools help in transforming teaching and learning process from teacher oriented to student-centred. Students these days are very handy with several ICT tools such as laptops, tablets, i-pads, smartphones etc. hence utilizing this resource in teaching and learning process has become a necessity.

We the Department of MCA, utilize different ICT tools in teaching and learning process. We execute our lectures on Microsoft Teams platform in online mode, maintain daily attendance using Microsoft as well as Google forms and Microsoft Excel. We also monitor student's continuous progress through assignment allocation and assessment through Assignment Module in Microsoft Teams and giving back the feedback on the spot.

In addition to this our faculties have also started utilizing platforms like Microsoft Stream to make their video lectures available 24x7. Along with notes we also provide PPT, informative and related video links to students.

Cloud storage is the best option to store, manage and share data remotely and we take its advantage to the fullest. All the departmental documents are being digitized slowly and stored on one drive. Photos, Videos and other files are also stored on shared drive so all faculties can manage and access them irrespective of their location. Our Institute also promotes use of ERP for paperless office work.