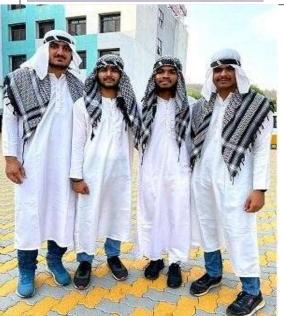

# Report on Cultural Days - Avishkar 2021-22

Cultural days was arranged from 18th of april to 22nd of April 2022. Students from all the streams have participatated enthusiastically. This event was scheduled as

18/4/22 Mismatch And Twining Day

19/4/22 Suit And Gown Day

20/4/22 Retro Day

21/4/22 Character Day

22/4/22 Traditional Day

Sehrahate\_

**Event Coordinator** 

**Prof. S S SHIRBHATE** 