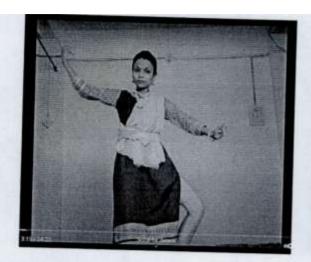

# Report On "Celebration of Republic Day"

Date: 26<sup>th</sup> January 2022

Venue: Online YouTube

Details of the event

The NSS,Student Council & cultural club of Indira college of Engineering and Management celebrated "**Republic Day**" by performing singing ,Dance and speech on patriotic. All the students and staff were enjoy event on YouTube .We have received recording of event and post on our YouTube channel. Event got 387 reviews.

# Online Cultural Program "Umang"

Date: 18th Sept 2021

Venue: YouTube Online Platform

Time: 7 pm to 8 pm Session Details:

Dance & Music club organized Umang an entertainment program on 18<sup>th</sup> Sept 21 which was hosted online at 7 to 8 pm on YouTube. It was a 'Ganesh Utsav Special' version. The review for this event was 250+. In this event there were various singing, dance and music instrument performances by students. ICEM principal awarded best performer from every Umang cultural event.