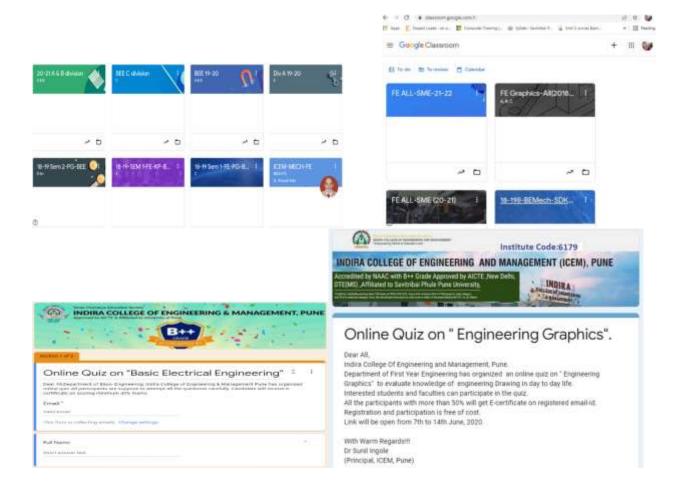

#### YouTube Channel Created by FE Faculties:

### Google Classroom and Google sheets:

Doward

**Academic Coordinator** Mrs. Pratima Gaikwad **HOD**Dr. Kiran Devade