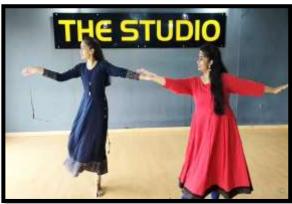

# Online Cultural Program "Umang"

Date: 18th Sept 2021

Venue: YouTube Online Platform

Time: 7 pm to 8 pm Session Details:

Dance & Music club organized Umang an entertainment program on 18<sup>th</sup> Sept 21 which was hosted online at 7 to 8 pm on YouTube. It was a 'Ganesh Utsav Special' version. The review for this event was 250+. In this event there were various singing, dance and music instrument performances by students. ICEM principal awarded best performer from every Umang cultural event.