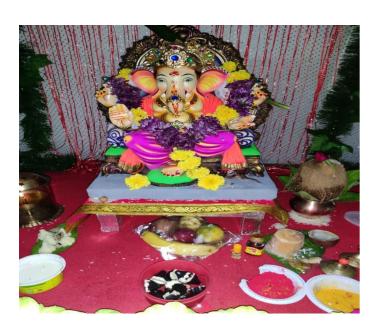

# Online Cultural Program "Umang"

Date: 18th Sept 2021

Venue: YouTube Online Platform

Time: 7 pm to 8 pm Session Details:

Dance & Music club organized Umang an entertainment program on 18<sup>th</sup> Sept 21 which was hosted online at 7 to 8 pm on YouTube. It was a 'Ganesh Utsav Special' version. The review for this event was 250+. In this event there were various singing, dance and music instrument performances by students. ICEM principal awarded best performer from every Umang cultural event.