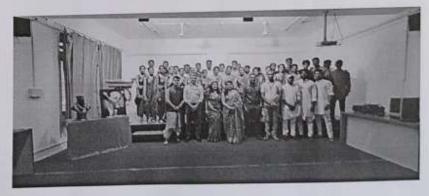

# Report on Cultural Days - Avishkar 2021-22

Cultural days was arranged from 18th of april to 22nd of April 2022. Students from all the streams have participatated enthusiastically. This event was scheduled as

18/4/22 Mismatch And Twining Day

19/4/22 Suit And Gown Day

20/4/22 Retro Day

21/4/22 Character Day

22/4/22 Traditional Day

Sehrahate\_

**Event Coordinator** 

**Prof. S S SHIRBHATE** 