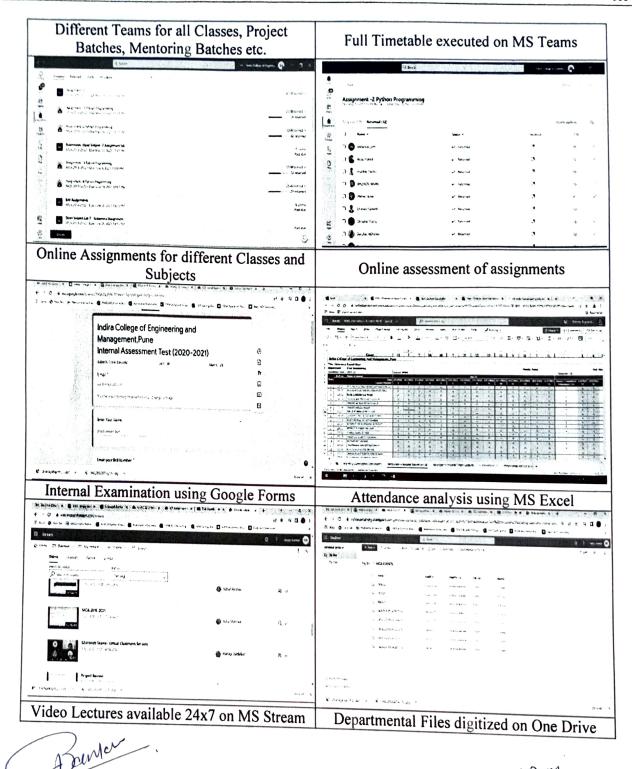

#### Report on Usage of ICT Tools

ICT tools are devices or objects used in information and communication technology e.g.: computers, cell phones, cell phone towers, video conferencing software, radio, television,
laptop etc. During this digital era, it has become very evident that ICT tools can enhance
teaching and learning process. ICT tools help in transforming teaching and learning process
from teacher oriented to student-centered. Students these days are very handy with several ICT
tools such as laptops, tablets, i-pads, smartphones etc. hence utilizing this resource in teaching
and learning process has become a necessity.

We the Department of Civil Engineering, utilize different ICT tools in teaching and learning process. We execute our lectures on Microsoft Teams platform in online mode, maintain daily attendance using Microsoft as well as Google forms and Microsoft Excel. We also monitor student's continuous progress through assignment allocation and assessment through Assignment Module in Microsoft Teams and giving back the feedback on the spot. For practicing lab experiments students use Virtual Labs Platform.

In addition to this our faculties have also started utilizing platforms like YouTube and Microsoft Stream to make their video lectures available 24x7. Our department has MoU with i-NODE Software Company which provides a government approved software for designing of Water Treatment Plant to the students. We also utilize several other designing software like Auto CAD, STAAD PRO, and ETABS etc. which helps our students to be industry ready. Along with notes we also provide PPT, informative and related video links to students.

Cloud storage is the best option to store, manage and share data remotely and we take its advantage to the fullest. All the departmental documents are being digitized slowly and stored

#### INDIRA COLLEGE OF ENGINEERING AND MANAGEMENT

Parandwadi, Pune - 410506, Ph. 02114 661500, www.indiraicem.ac.in

on one drive. Photos, Videos and other files are also stored on shared drive so all faculties can manage and access them irrespective of their location. Our Institute also promotes use of ERP for paperless office work.