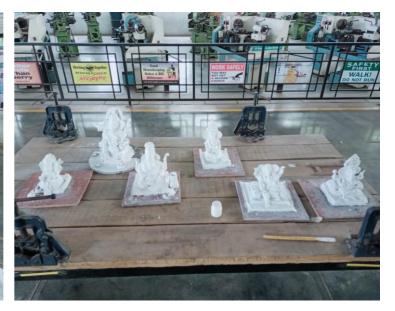

# Online Cultural Program "Umang"

Date: 18th Sept 2021

Venue: YouTube Online Platform

Time: 7 pm to 8 pm Session Details:

Dance & Music club organized Umang an entertainment program on 18<sup>th</sup> Sept 21 which was hosted online at 7 to 8 pm on YouTube. It was a 'Ganesh Utsav Special' version. The review for this event was 250+. In this event there were various singing, dance and music instrument performances by students. ICEM principal awarded best performer from every Umang cultural event.