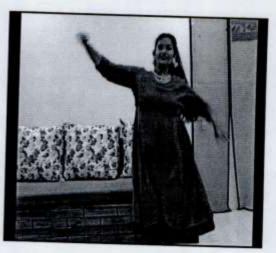

# Report On "Celebration of Republic Day"

Date: 26<sup>th</sup> January 2022

Venue: Online YouTube

Details of the event

The NSS,Student Council & cultural club of Indira college of Engineering and Management celebrated "**Republic Day**" by performing singing ,Dance and speech on patriotic. All the students and staff were enjoy event on YouTube .We have received recording of event and post on our YouTube channel. Event got 387 reviews.

# Online Cultural Program "Umang"

Date: 18th Sept 2021

Venue: YouTube Online Platform

Time: 7 pm to 8 pm Session Details:

Dance & Music club organized Umang an entertainment program on 18<sup>th</sup> Sept 21 which was hosted online at 7 to 8 pm on YouTube. It was a 'Ganesh Utsav Special' version. The review for this event was 250+. In this event there were various singing, dance and music instrument performances by students. ICEM principal awarded best performer from every Umang cultural event.