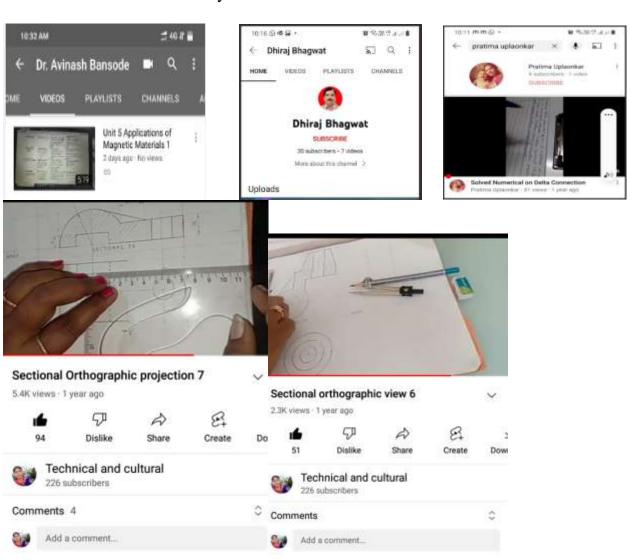

We also have created YouTube channel in which we have shared the practical recordings, numerical solving methods, explanation for difficult topics, so that the students can view the videos as per their convenience.