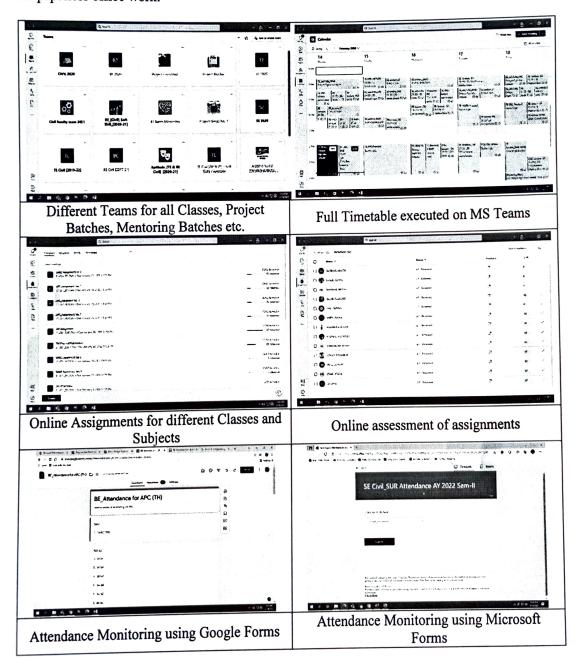

We the Department of Civil Engineering, utilize different ICT tools in teaching and learning process. We execute our lectures on Microsoft Teams platform in online mode, maintain daily attendance using Microsoft as well as Google forms and Microsoft Excel. We also monitor student's continuous progress through assignment allocation and assessment through Assignment Module in Microsoft Teams and giving back the feedback on the spot. For practicing lab experiments students use Virtual Labs Platform.

In addition to this our faculties have also started utilizing platforms like YouTube and Microsoft Stream to make their video lectures available 24x7. Our department has MoU with i-NODE Software Company which provides a government approved software for designing of Water Treatment Plant to the students. We also utilize several other designing software like Auto CAD, STAAD PRO, and ETABS etc. which helps our students to be industry ready. Along with notes we also provide PPT, informative and related video links to students.

Cloud storage is the best option to store, manage and share data remotely and we take its advantage to the fullest. All the departmental documents are being digitized slowly and stored