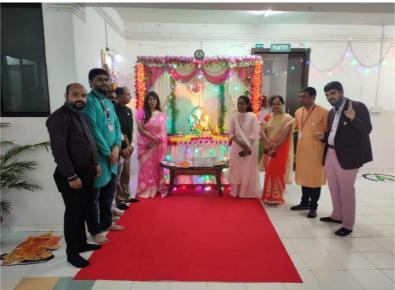

# Online Cultural Program "Umang"

Date: 18th Sept 2021

Venue: YouTube Online Platform

Time: 7 pm to 8 pm Session Details:

Dance & Music club organized Umang an entertainment program on 18<sup>th</sup> Sept 21 which was hosted online at 7 to 8 pm on YouTube. It was a 'Ganesh Utsav Special' version. The review for this event was 250+. In this event there were various singing, dance and music instrument performances by students. ICEM principal awarded best performer from every Umang cultural event.