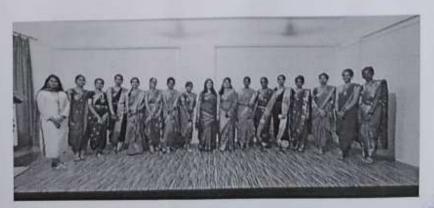

# Report on Cultural Days - Avishkar 2021-22

Cultural days was arranged from 18th of april to 22nd of April 2022. Students from all the streams have participatated enthusiastically. This event was scheduled as

18/4/22 Mismatch And Twining Day

19/4/22 Suit And Gown Day

20/4/22 Retro Day

21/4/22 Character Day

22/4/22 Traditional Day

Sehrahate\_

**Event Coordinator** 

**Prof. S S SHIRBHATE** 