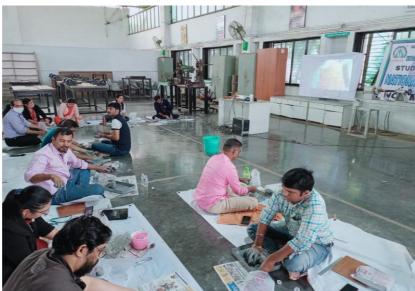

# Online Cultural Program "Umang"

Date: 18th Sept 2021

Venue: YouTube Online Platform

Time: 7 pm to 8 pm Session Details:

Dance & Music club organized Umang an entertainment program on 18<sup>th</sup> Sept 21 which was hosted online at 7 to 8 pm on YouTube. It was a 'Ganesh Utsav Special' version. The review for this event was 250+. In this event there were various singing, dance and music instrument performances by students. ICEM principal awarded best performer from every Umang cultural event.