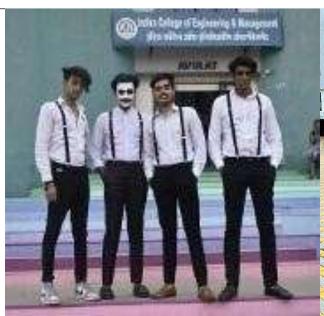

# Report on Cultural Days - Avishkar 2021-22

Cultural days was arranged from 18th of april to 22nd of April 2022. Students from all the streams have participatated enthusiastically. This event was scheduled as

18/4/22 Mismatch And Twining Day

19/4/22 Suit And Gown Day

20/4/22 Retro Day

21/4/22 Character Day

22/4/22 Traditional Day

Sehrahate\_

**Event Coordinator** 

**Prof. S S SHIRBHATE** 