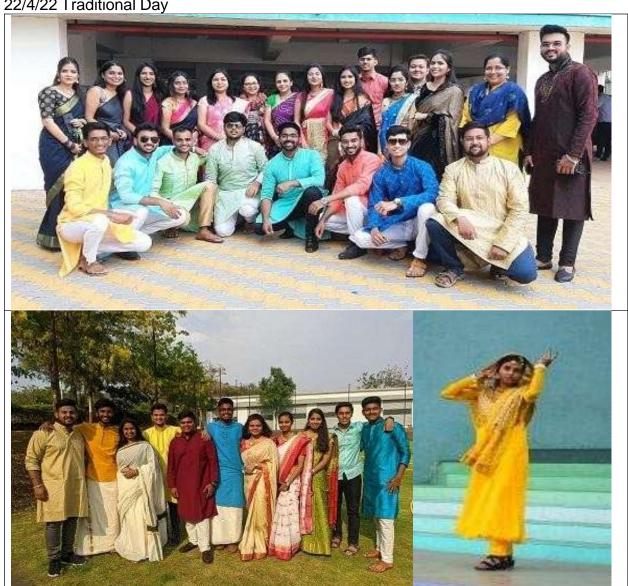

# Report on Cultural Days - Avishkar 2021-22

Cultural days was arranged from 18th of april to 22nd of April 2022. Students from all the streams have participatated enthusiastically. This event was scheduled as

18/4/22 Mismatch And Twining Day

19/4/22 Suit And Gown Day

20/4/22 Retro Day

21/4/22 Character Day

22/4/22 Traditional Day

Sehrahate\_

**Event Coordinator** 

**Prof. S S SHIRBHATE** 