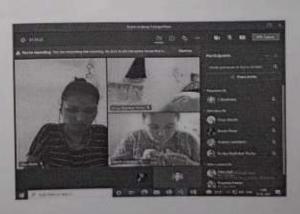

We the Department of Civil Engineering, utilize different ICT tools in teaching and learning process. We execute our lectures on Microsoft Teams platform in online mode, maintain daily attendance using Microsoft as well as Google forms and Microsoft Excel. We also monitor student's continuous progress through assignment allocation and assessment through Assignment Module in Microsoft Teams and giving back the feedback on the spot. For practicing lab experiments students use Virtual Labs Platform.

In addition to this our faculties have also started utilizing platforms like YouTube and Microsoft Stream to make their video lectures available 24x7. Our department has MoU with i-NODE Software Company which provides a government approved software for designing of Water Treatment Plant to the students. We also utilize several other designing software like Auto CAD, STAAD PRO, and ETABS etc. which helps our students to be industry ready. Along with notes we also provide PPT, informative and related video links to students.